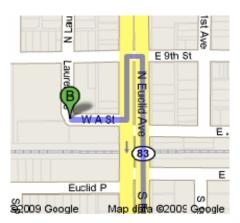

### Gym is at the intersection of W. A St. and Laurel Ave Upland, CA 91786 (909) 920-5858

(Western Christian High School address is 100 W 9th St.)

(83

From FCS:

# 57 S

**10 E** go about 8.7 mi, total 16.4 mi

Euclid Ave exit Turn left (north), go about 0.6 mi, total 17.3 mi

9th St - make a U-turn to come back down Euclid Ave (south)

A St -Turn right (west), at the end of street turn left into staff parking lot. (gym is next to the parking lot entrance) - for additional parking turn left out of staff parking lot and turn left on 9<sup>th</sup> St.